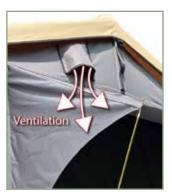

SkyeDen $^{\mathsf{m}}$  has a spacious interior covered wall to wall with a comfortable 2 inch thick memory foam mattress with removable cover for machine washing.

Three large windows and a door designed with heavy-duty zippers for both screens and solid weather resistant fabric panels for ventilation. During those cold evenings when your tent is closed up air flow is made possible through two vent ports that include screens.