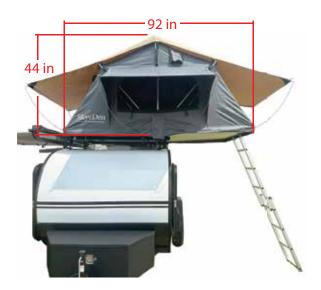

SkyeDen<sup>™</sup> is compatible with any

properly equipped vehicle.

- PVC waterproof travel cover.
- Universal roof rack mounting hardware included.
- Complete package wieghts 105 lbs.

The skyeden™ rooftop tent is designed for all-season adventures and can accommodate up to 3 people (33 sq. Ft. Floor). This tent comes partially assembled and requires very little prep time for installation on your vehicle/camper.

SkyeDen's™ dimensions are designed to maximize available space for travel on virually any small to medium sized vehicle with properly equipped mounting rails. Upon arriving at your destination 1 to 2 people can setup this rooftop tent in approximately 20 minutes giving you more time to relax.