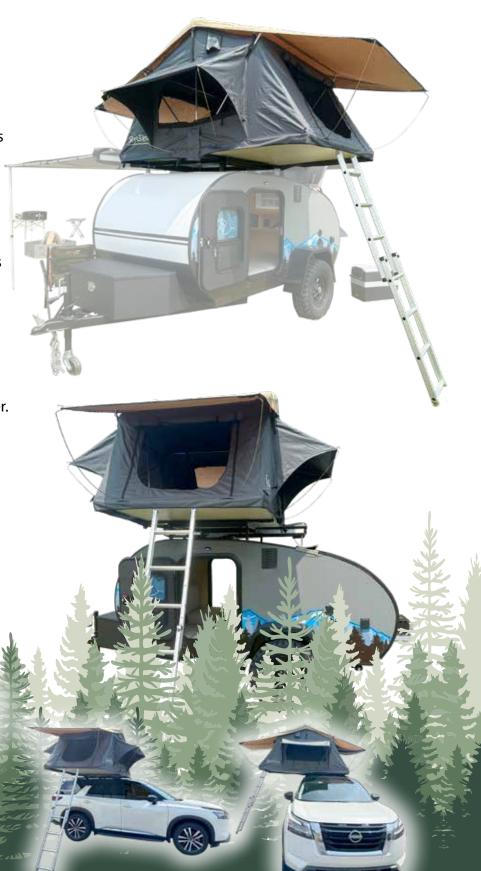

SkyeDen<sup>™</sup> is compatible with any

properly equipped vehicle.

- PVC waterproof travel cover.
- Universal roof rack mounting hardware included.
- Complete package wieghts 105 lbs.

The skyeden™ rooftop tent is designed for all-season adventures and can accommodate up to 3 people (33 sq. Ft. Floor). This tent comes partially assembled and requires very little prep time for installation on your vehicle/camper.

SkyeDen's™ dimensions are designed to maximize available space for travel on virually any small to medium sized vehicle with properly equipped mounting rails. Upon arriving at your destination 1 to 2 people can setup this rooftop tent in approximately 20 minutes giving you more time to relax.