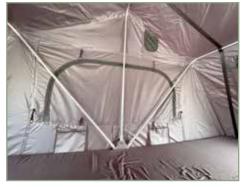

Four built-in easily accessible storage pockets for belonging.

Heavy-duty
adjustable aluminum
frame rails provide
easy installation
of your SkyeDen™
for piece of mind
during tranit to your
destination and while
relaxing up top.