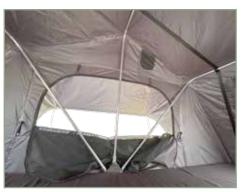

SkyeDen $^{\mathsf{m}}$  has a spacious interior covered wall to wall with a comfortable 2 inch thick memory foam mattress with removable cover for machine washing.

Three large windows and a door designed with heavy-duty zippers for both screens and solid weather resistant fabric panels for ventilation. During those cold evenings when your tent is closed up air flow is made possible through two vent ports that include screens.

Four built-in easily accessible storage pockets for belonging.

Heavy-duty
adjustable aluminum
frame rails provide
easy installation
of your SkyeDen™
for piece of mind
during tranit to your
destination and while
relaxing up top.