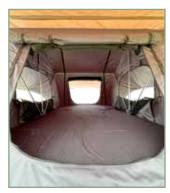

SkyeDen $^{\mathsf{m}}$  has a spacious interior covered wall to wall with a comfortable 2 inch thick memory foam mattress with removable cover for machine washing.

Three large windows and a door designed with heavy-duty zippers for both screens and solid weather resistant fabric panels for ventilation. During those cold evenings when your tent is closed up air flow is made possible through two vent ports that include screens.

Four built-in easily accessible storage pockets for belonging.

Heavy-duty
adjustable aluminum
frame rails provide
easy installation
of your SkyeDen™
for piece of mind
during tranit to your
destination and while
relaxing up top.