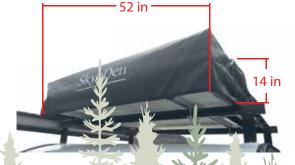

SkyeDen<sup>™</sup> is compatible with any

properly equipped vehicle.

- PVC waterproof travel cover.
- Universal roof rack mounting hardware included.
- Complete package wieghts 105 lbs.

The skyeden™ rooftop tent is designed for all-season adventures and can accommodate up to 3 people (33 sq. Ft. Floor). This tent comes partially assembled and requires very little prep time for installation on your vehicle/camper.