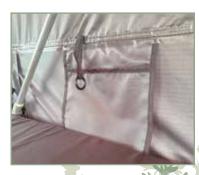

Four built-in easily accessible storage pockets for belonging.

Heavy-duty
adjustable aluminum
frame rails provide
easy installation
of your SkyeDen™
for piece of mind
during tranit to your
destination and while
relaxing up top.