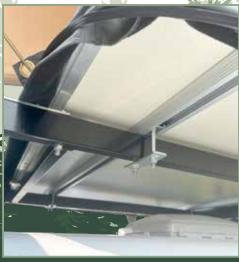

Four built-in easily accessible storage pockets for belonging.

Heavy-duty
adjustable aluminum
frame rails provide
easy installation
of your SkyeDen™
for piece of mind
during tranit to your
destination and while
relaxing up top.