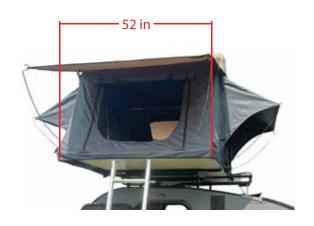

SkyeDen's™ dimensions are designed to maximize available space for travel on virually any small to medium sized vehicle with properly equipped mounting rails. Upon arriving at your destination 1 to 2 people can setup this rooftop tent in approximately 20 minutes giving you more time to relax.

SkyeDen $^{\mathsf{m}}$  has a spacious interior covered wall to wall with a comfortable 2 inch thick memory foam mattress with removable cover for machine washing.

Three large windows and a door designed with heavy-duty zippers for both screens and solid weather resistant fabric panels for ventilation. During those cold evenings when your tent is closed up air flow is made possible through two vent ports that include screens.